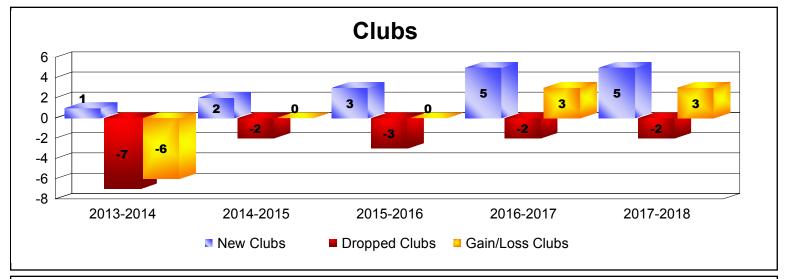

District 4 L3

As of June 2018 Cumulative

| Year      | New<br>Clubs | Dropped<br>Clubs | Gain/<br>Loss<br>Clubs | New<br>Members | Charter<br>Members | Reinstate<br>Members | Transfer<br>Members | Total<br>Member<br>Added | Total<br>Members<br>Dropped | Gain/<br>Loss<br>Members |
|-----------|--------------|------------------|------------------------|----------------|--------------------|----------------------|---------------------|--------------------------|-----------------------------|--------------------------|
| 2013-2014 | 1            | -7               | -6                     | 132            | 36                 | 85                   | 10                  | 263                      | -441                        | -178                     |
| 2014-2015 | 2            | -2               | 0                      | 159            | 61                 | 10                   | 1                   | 231                      | -136                        | 95                       |
| 2015-2016 | 3            | -3               | 0                      | 162            | 90                 | 3                    | 9                   | 264                      | -202                        | 62                       |
| 2016-2017 | 5            | -2               | 3                      | 218            | 126                | 13                   | 11                  | 368                      | -270                        | 98                       |
| 2017-2018 | 5            | -2               | 3                      | 228            | 152                | 12                   | 9                   | 401                      | -370                        | 31                       |
| Average   | 3            | -3               | 0                      | 180            | 93                 | 25                   | 8                   | 305                      | -284                        | 22                       |