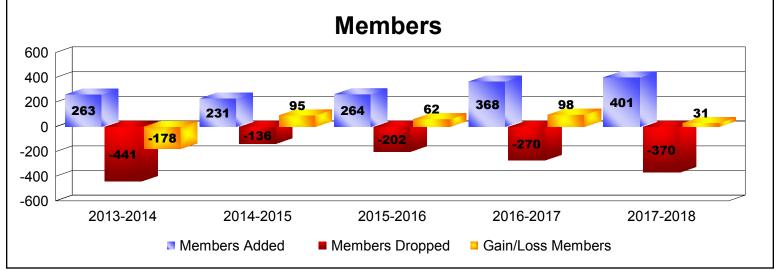

District 4 L3

As of June 2018 Cumulative

| Year      | New<br>Clubs | Dropped<br>Clubs | Gain/<br>Loss<br>Clubs | New<br>Members | Charter<br>Members | Reinstate<br>Members | Transfer<br>Members | Total<br>Member<br>Added | Total<br>Members<br>Dropped | Gain/<br>Loss<br>Members |
|-----------|--------------|------------------|------------------------|----------------|--------------------|----------------------|---------------------|--------------------------|-----------------------------|--------------------------|
| 2013-2014 | 1            | -7               | -6                     | 132            | 36                 | 85                   | 10                  | 263                      | -441                        | -178                     |
| 2014-2015 | 2            | -2               | 0                      | 159            | 61                 | 10                   | 1                   | 231                      | -136                        | 95                       |
| 2015-2016 | 3            | -3               | 0                      | 162            | 90                 | 3                    | 9                   | 264                      | -202                        | 62                       |
| 2016-2017 | 5            | -2               | 3                      | 218            | 126                | 13                   | 11                  | 368                      | -270                        | 98                       |
| 2017-2018 | 5            | -2               | 3                      | 228            | 152                | 12                   | 9                   | 401                      | -370                        | 31                       |
| Average   | 3            | -3               | 0                      | 180            | 93                 | 25                   | 8                   | 305                      | -284                        | 22                       |